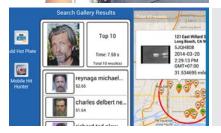

## FaceSearch® Facial Recognition

Accessible from any web browser and/or your Mobile Companion application, FaceSearch confirms identities and generates leads by matching against your uploaded gallery as well as Vigilant's own available data.