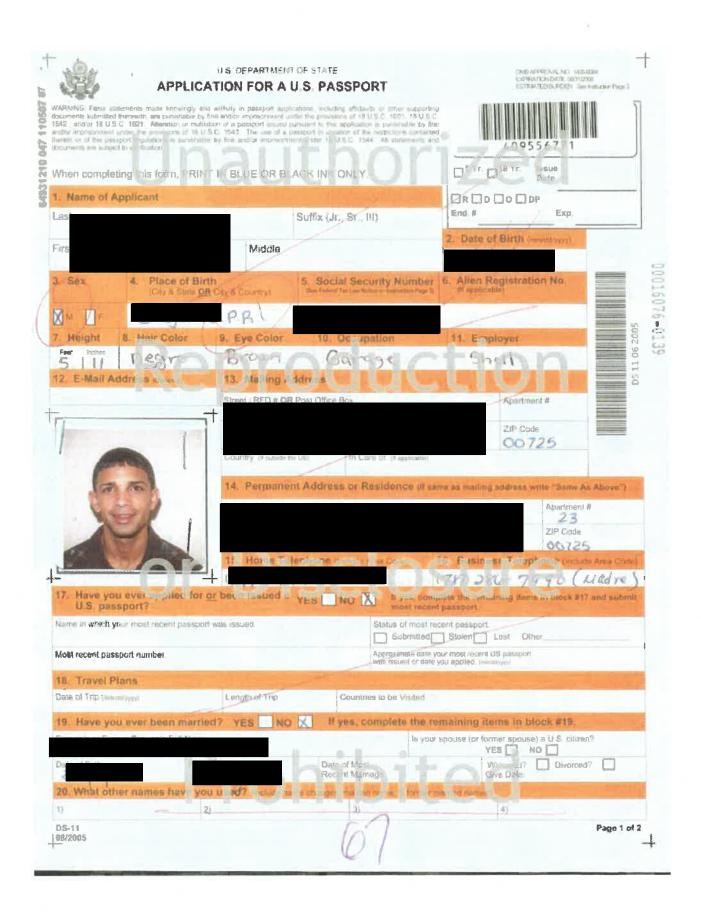

,

JOHN DOE, a/k/a

in connection with acquiring a firearm from a federally licensed firearm dealer, knowingly misrepresented his identification, with the intent to deceive the firearms dealer with respect to a fact that was material to the defendant's purchase of a firearm, in that: the defendant provided a false name, and falsely stated that he lived at an address in New Hampshire, on an ATF Form 4473 that he submitted to the State Line Gun Shop in Mason, New Hampshire in order to purchase a Smith & Wesson .38 caliber revolver, serial number J88508;

All in violation of Title 18, United States Code, Section 922(a)(6) and 924(a)(2).

A TRUE BILL

/s/ Foreperson
Foreperson

JOHN P. KACAVAS United States Attorney

/s/ Mark A. Irish Mark A. Irish Assistant U.S. Attorney

September 29, 2010



| AME OF APPLICANT AND THE PROPERTY.                                          | Date of Birth former yeve