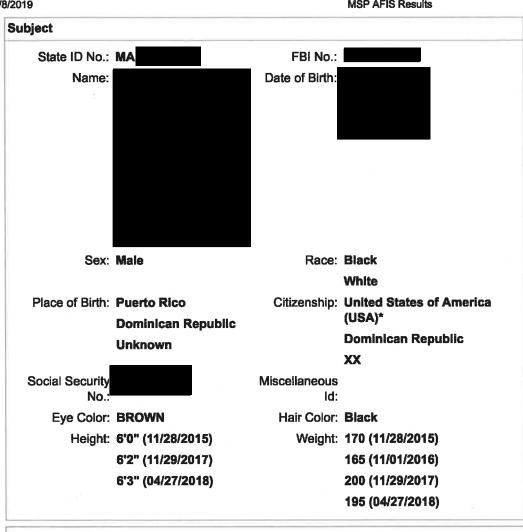

Released: 11/19/2012 @ 0803

Signature:

| # DEFENDANT(S)                                                                               | 7784 S  | SE                                                    | X   | RACE    | AGE | SSN   | PHONE |
|----------------------------------------------------------------------------------------------|---------|-------------------------------------------------------|-----|---------|-----|-------|-------|
| 1                                                                                            |         | м                                                     |     | W       | 35  |       |       |
| 1litary Active Duty: N HEIGHT: 509 BODY: MEDIUM DOB: LICENSE NUMBER: MK S FCF #: 00002800969 | WEIGHT: | HAIR:<br>COMPLEXION:<br>PLACE OF BIRTH:<br>ETHNICITY: | NO: | T AVAIL |     | BROWN |       |

[CONTACT INFORMATION]

Home Phone

(Primary)

[APPEARANCE]

GLASSES WORN: NO

SCARS: SC ABDOM(SURGERY)

[FAMILY/EMPLOYMENT INFORMATION]

MARITAL STATUS: SINGLE

FATHER'S NAME:

MOTHER'S NAME:

OCCUPATION: MECHANIC

11/21/2012 10:00

5083477904

STURBRIDGE PD AND FD Sturbridge Police Department

Arrest Report

PAGE 06/11