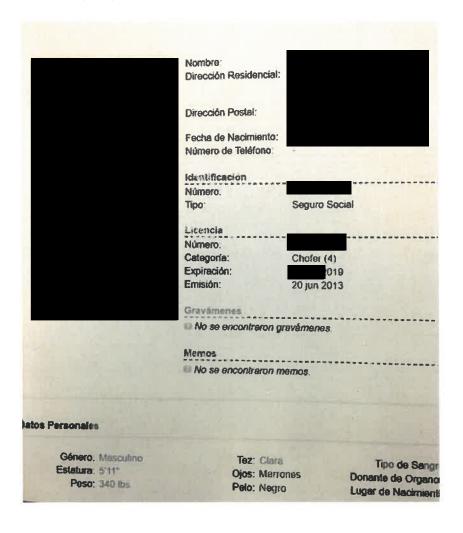

Inquiry with the Immigration and Customs Enforcement Agency revealed they wanted this subject and they indicated to Sgt. Nunnemacher of the Sutton Police that they would at some point be dispatching officials to Sutton PD to take custody of the subject.

8. was consequently now processed under his true identity. Further investigation into the false identity he had been utilizing was conducted. Including the social security number he supplied Officer O'Rourke roadside. This revealed that there was a true with the same social security number residing in PR. He in fact held a PR license, but it was not under the fraudulent number that had been using. The victim, hereafter referred to as the True Number Holder (TNH), is identified below with his PR license details supplied by the PR Police;



9. The duty bail clerk from Uxbridge District Court, Sharon Larange, had previously set bail at \$1,000 cash. She was notified of his newly discovered true identity and his current status with ICE. She ultimately determined that the bail amount would remain at \$1,000 cash. He was subsequently able to acquire the necessary funds and was later bailed and released from custody.



# Sutton Police Department Arrest Report

Page: 1 04/15/2019

Arrest #: 19-123-AR Call #: 19-5098

Date/Time Reported: 04/12/2019 @ 1410 Arrest Date/Time: 04/12/2019 @ 1430 Booking Date/Time: 04/12/2019 @ 1504

OBTN: TSUT201900123

Court: UXBRIDGE DISTRICT COURT

Court Date: 04/15/2019 @ 0830
Reporting Officer: Patrol Bryan Orourke
Assisting Officer: LIEUTENANT DAVID PERRY

Booking Officer: PATROLMAN 13 WILLIAM J