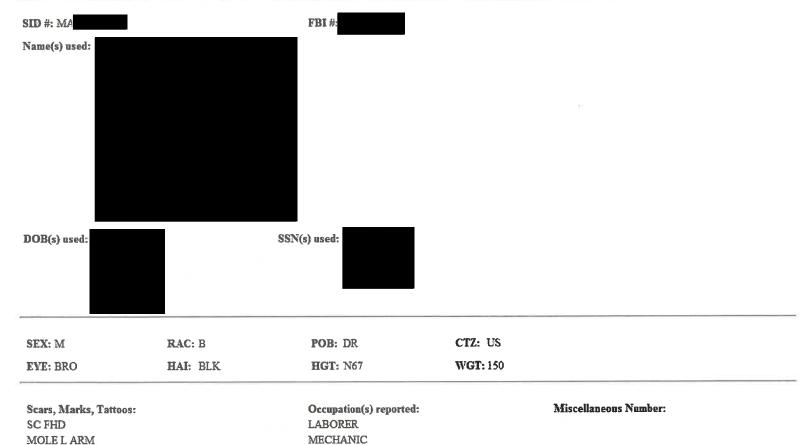

Released: 11/19/2012 @ 0803

Signature:

| # DEFENDANT(S)                                                                               | 7784 S  | SE                                                    | X   | RACE    | AGE | SSN   | PHONE |
|----------------------------------------------------------------------------------------------|---------|-------------------------------------------------------|-----|---------|-----|-------|-------|
| 1                                                                                            |         | м                                                     |     | W       | 35  |       |       |
| 1litary Active Duty: N HEIGHT: 509 BODY: MEDIUM DOB: LICENSE NUMBER: MK S FCF #: 00002800969 | WEIGHT: | HAIR:<br>COMPLEXION:<br>PLACE OF BIRTH:<br>ETHNICITY: | NO: | T AVAIL |     | BROWN |       |

[CONTACT INFORMATION]

Home Phone

(Primary)

[APPEARANCE]

GLASSES WORN: NO

SCARS: SC ABDOM(SURGERY)

[FAMILY/EMPLOYMENT INFORMATION]

MARITAL STATUS: SINGLE

FATHER'S NAME:

MOTHER'S NAME:

OCCUPATION: MECHANIC

11/21/2012 10:00

5083477904

STURBRIDGE PD AND FD Sturbridge Police Department

Arrest Report

PAGE 06/11