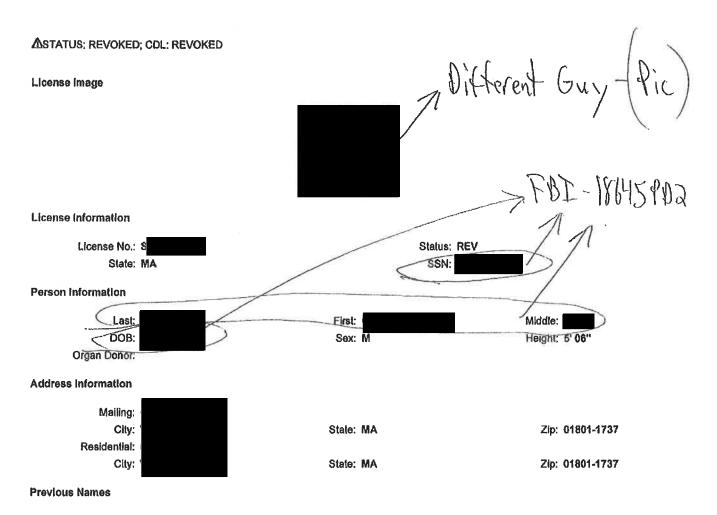

| /ARRANT ARREST C0 S0 12     |                                |                                |  |
| Disposition | Offen                                                                 | se Description              | e Description Disposition Date |                                |  |
| (5).        | Disposition information for this recontact the arresting authority fo |                             | •                              | using this application. Please |  |
|             | ated At<br>8 5:56PM                                                   | Generated By<br>JAMES SCOTT | SAUGUS                         | Agency<br>POLICE DEPARTMENT    |  |

CJISWeb Printout Generated On: 12/26/2018 18:42:03

By User/Agency: SCOTT-JAMES/SAUGUS POLICE DEPARTMENT





**Additional Data** 

Driver's Ed.: N

Mab:

Type: L

Issue Date: 09/19/2011

Military: N

CDL: REV

Class: D

Exp. Date: 05/02/2016

Start Time;

CJISWeb Printout Generated On: 12/26/2018 18:42:03

By User/Agency: SCOTT-JAMES/SAUGUS POLICE DEPARTMENT

CDL Endor.:

https://170.154,225.85/cjisweb/printResponse.action?\_p=iiN90s89zrrTuBmhfinRsRdOY...

## MASSACHUSETTS STATE POLICE

#### **State Police Milton**

Court: Quincy DC

685 Hillside St. Milton, MA (617) 698-5840

CASE # 2019-0H7-001028

Invest Officer:

Agency:

Trooper Bryan Caccamo ID# 3758

Поорог

Activity Date/Time 02/19/2019 2030

Incident Class: Traffic MV Stop

Location: RT 28 North & INTERSTATE 93, RANDOLPH, MA



Custody Status: Held for Court

Booking Officer: Trooper Bryan Caccamo ID# 3758

Desk Officer: Trooper Stephe