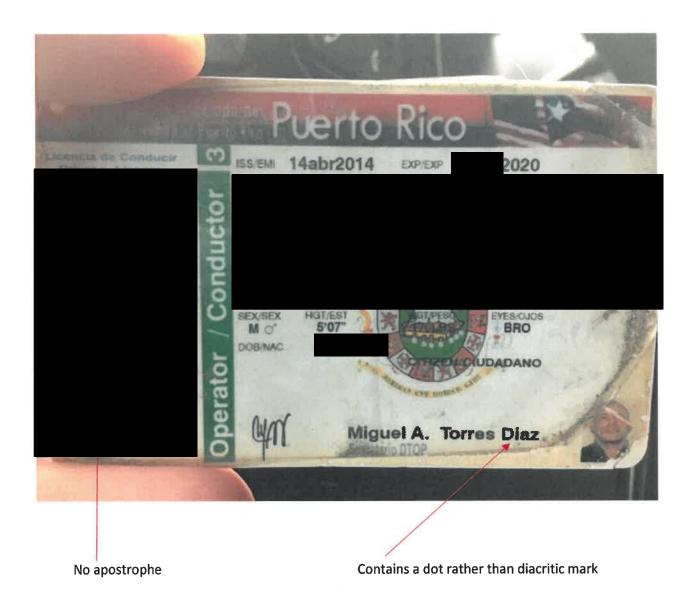

had the motor vehicle detained. He was accompanied by Detective Matthew Bohanan who also had attended the Identifying the Impostor Training. Upon arrival both officers inspected the PR license that the individual detained had

produced. They confirmed that it bore the number that was assigned to the photo of the individual detained and contained the name with a date of birth. They noted that the license bore several discrepancies that they had previously learned in their training were red flags of the license being fraudulent:

- a. There is suppose to be an apostrophe in "Driver's License" on authentic PR licenses, some fraudulent licenses do not contain this.
- b. There is a diacritic mark in place of a dot in the letter "i" in the Registrar's name, Miguel Diaz on an authentic license.



5. The as of yet unidentified suspect was ultimately placed under arrest by Officer O'Rourke. Further investigation into his true identity was conducted at the Sutton Police Department. When he

was being fingerprinted during processing by Officer Michael Mcgee, it was noted that his fingerprints appeared to be altered. They appeared to be intentionally mutilated, which officers believed was done in an attempt to conceal his true identity. This was identified in the impostor training course as a technique used by those who have had prior interaction with law enforcement and have previously been fingerprinted. Many of these individuals are aware that their fingerprints are recorded on file and are a positive means by which law enforcement can identify them in the future. Some of these ind