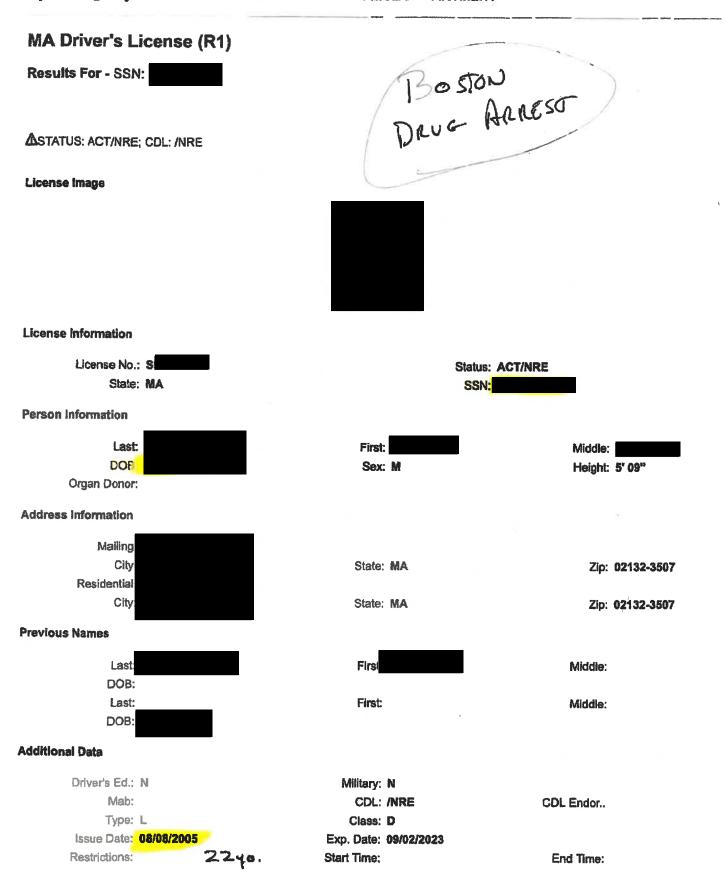

| I requested a license and registration from the operator. As the operator was retrieving the requested paperwork, I asked the driver where they were coming from. The passenger (later identified to be informed me the driver did not speak English. I then asked him where they were coming from. Rivera then said something in Spanish to the driver and responded to me that they were coming from "Palmer". I then asked where they were going. The passenger said they were going to Fitchburg. I know through my training and experience Fitchburg is a source city for narcotics. The driver then produce a MA License that identified him to be His license indicated he resides in I know through my training and experience is another source city for narcotics. The registration provided to me was a NY registration that indicated the registered owner was a NY. I know through my training and experience that drug traffickers often use third party vehicles to transport narcotics. |
|---------------------------------------------------------------------------------------------------------------------------------------------------------------------------------------------------------------------------------------------------------------------------------------------------------------------------------------------------------------------------------------------------------------------------------------------------------------------------------------------------------------------------------------------------------------------------------------------------------------------------------------------------------------------------------------------------------------------------------------------------------------------------------------------------------------------------------------------------------------------------------------------------------------------------------------------------------------------------------------------------------|
| I asked and he replied after a pause                                                                                                                                                                                                                                                                                                                                                                                                                                                                                                                                                                                                                                                                                                                                                                                                                                                                                                                                                                    |
| 1. Riding the brakes for a prolonged period after passing my location. 2. Overwhelming odor of air freshener. 3. One key in the ignition. 4. In the ignition a source city. 5. In the ignition of person they just traveled over an hour to visit.                                                                                                                                                                                                                                                                                                                                                                                                                                                                                                                                                                                                                                                                                                                                                      |

As I approached the passenger side of the vehicle, I detected a strong odor of air freshener from outside the vehicle. Through my training and experience I know that air fresheners are used as masking agents. Once at the passenger's side window, the passenger put the window down, when this was done the odor of air freshener was overwhelming. Inside the vehicle I observed three male occupants. I also noticed that there was only one key in the ignition. I requested a license and registration from the operator. As the operator was retrieving the requested paperwork, I asked the driver where they were coming from. The passenger (later identified to be informed me the driver did not speak English. I then asked him where they were coming from. Rivera then said something in Spanish to the driver and responded to me that they were coming from "Palmer". I then asked where they were going. The passenger said they were going to Fitchburg. I know through my training and experience Fitchburg is a source city for narcotics. The driver then produced a MA License that identified him to be His license indicated he resides in know through my training and experience is another source city for narcotics. The registration provided to me was a NY registration that indicated the registered owner was a NY. I know through my training and experience that drug traffickers often use third party vehicles to transport narcotics. to ask the operator who the owner of the vehicle was. The passenger then spoke to he replied after a pause "Theres." This not being the person the vehicle is registered to. I then asked the knew who the operator was. Informed me he knew his name was the but stated he did not know his last name. asked him if he knew the passenger in the back seat and he informed me it was I then asked what they were doing in Palmer. informed me they were "visiting a friend". I asked him what their friends name now informed me he did not know his name because it was friend. He then asked what his friends name was and informed me that his name was if he had ever been in trouble with the police. informed me that he had "a case in New Hampshire". Based on the following facts I suspected the occupants were involved in criminal activity: 1. Riding the brakes for a prolonged period after passing my location. 2. Overwhelming odor of air freshener. 3. One key in the ignition,