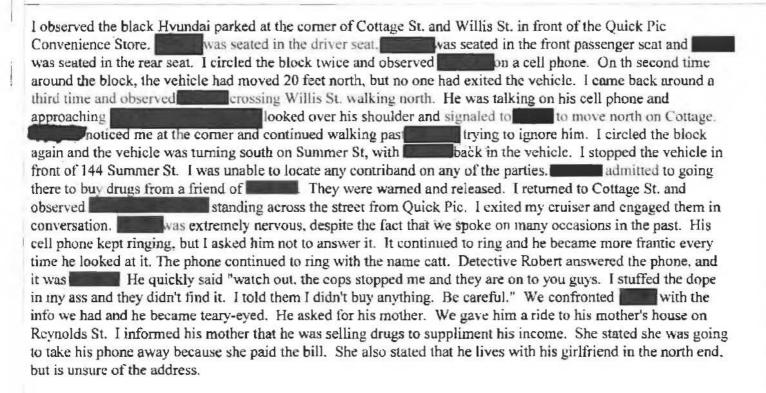

REASON(S)

LOCATION TYPE: Highway/Road/Alley/Street

a go in which for a stage .

Zone: 13 Grid 37B

433 COTTAGE ST NEW BEDFORD MA

are displaying in

Suspicious Activity

| j | # | VEHICLE(S) | YEAR | MAKE | STYLE | COLOR1 | COLOR2 | REG  | VALUE |
|---|---|------------|------|------|-------|--------|--------|------|-------|
|   | 1 | ELANTRA    | 2010 | HYUN | LL    | BLK    |        | ма 💮 |       |

# New Bedford Police Department

Page: 1

NARRATIVE FOR SERGEANT BRYAN G SAFIOLEAS (2C)

Ref: 12-75-FI

Page: 1 04/07/2014

Interview #: 12-102-FI Call #: 12-40373

Date/Time Reported: 05/23/2012 1940
Report Date/Time: 05/23/2012 1940
Involves: Gangs
Reporting Officer: Detective David Brown (6b)